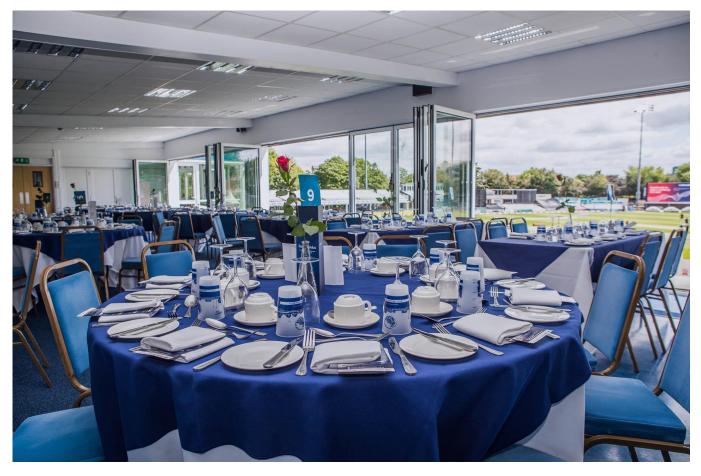

## THE SCRUTTON BLAND PREMIER SUITE

Home of the Premier Suite Members, the Scrutton Bland Premier Suite boasts impressive views of the pitch and has its own exclusive bar. It is also the venue for selected hospitality packages and is available for hire on non-matchdays all year round.

## **ROOM SPECIFICATION**

Room Dimensions: 17.8m x 8.3m, Ceiling Height: 2.8m