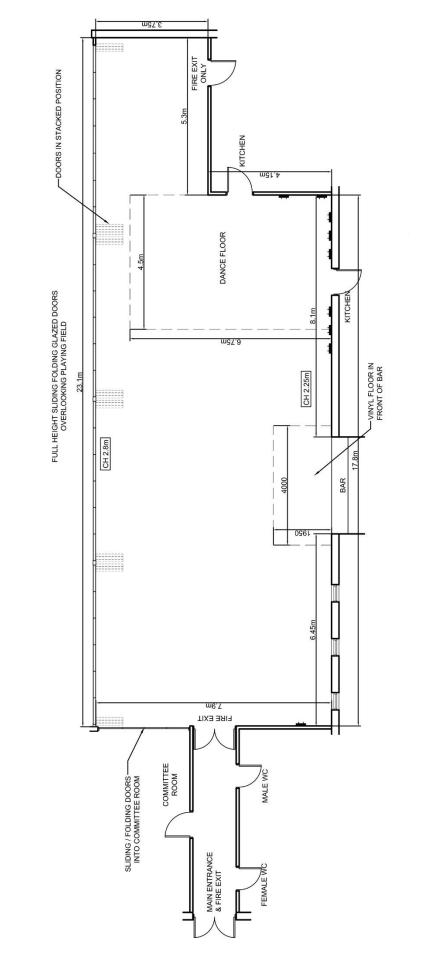

RETCABARETCABARETCABARETCABARETCABARETCABARETCABARETCABARETCABARETCABARETCABARETCABARETCABARETCABARETCABARETCABARETCABARETCABARETCABARETCABARETCABARETCABARETCABARETCABARETCABARETCABARETCABARETCABARETCABARETCABARETCABARETCABARETCABARETCABARETCABARETCABARETCABARETCABARETCABARETCABARETCABARETCABARETCABARETCABARETCABARETCABARETCABARETCABARETCABARETCABARETCABARETCABARETCABARETCABARETCABARETCABARETCABARETCABARETCABARETCABARETCABARETCABARETCABARETCABARETCABARETCABARETCABARETCABARETCABARETCABARETCABARETCABARETCABARETCABARETCABARETCABARETCABARET

### **GENERAL INFORMATION**

Wifi – Yes Location – 1st Floor Disabled Access – No Natural Light – Yes Bar Facilities – Yes Table Service – Yes Projector & Screen\* – Available on request Flipchart\* – Available on request

\*Additional charges may apply.



Essex Cricket Conference & Events

01245 254036

cande@essexcricket.org.uk

#### **CAR PARK TARIFF**

Pick up & drop off up to 15 mins: Free

Up to 1 hour: £1.20 Up to 2 hours: £1.50 Up to 3 hours: £2.00 Up to 4 hours: £3.00

Up to 6 hours: £5.00

Over 6 hours: £7.00

The Car Park is operated using ANPR Technology and is administered by Smart Parking (UK) Ltd.

# HAVE A QUERY?

Please contact the Essex Cricket Conference & Events Teams by calling 01245 254036 or e-mailing

cande@essexcricket.org.uk

Essex Cricket Conference & Events 01245 254036