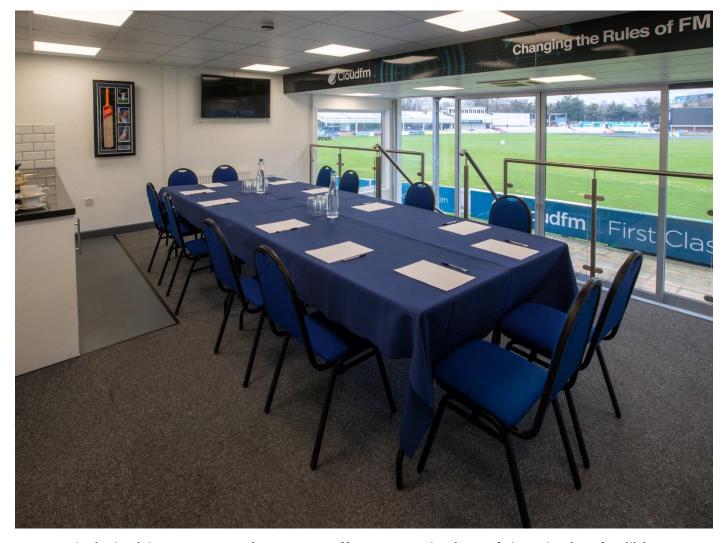

### THE EXECUTIVE BOXES

Located pitch side, our Executive Boxes offer a superb view of the playing facilities. There are five boxes available for hire for non-matchday events all year round.

### **ROOM SPECIFICATION**

Room Dimensions: 5.35m x 7.2m, Ceiling Height: 2.6m

### **GENERAL INFORMATION**

Wifi - Yes

Location – Ground Floor

Disabled Access – No

Natural Light - Yes

Bar Facilities - No

Table Service - Yes

Projector & Screen\* - Available on request