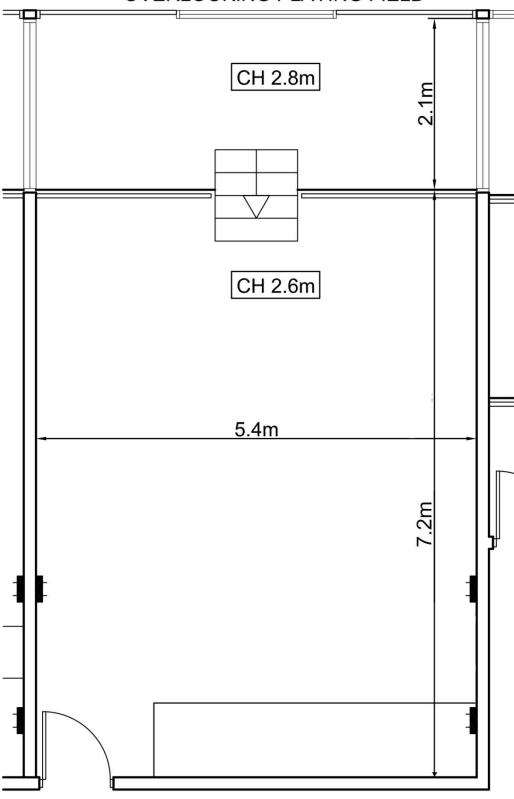

### **ROOM SPECIFICATION**

Room Dimensions: 5.35m x 7.2m, Ceiling Height: 2.6m

# WINDOW / SLIDING DOORS OVERLOOKING PLAYING FIELD