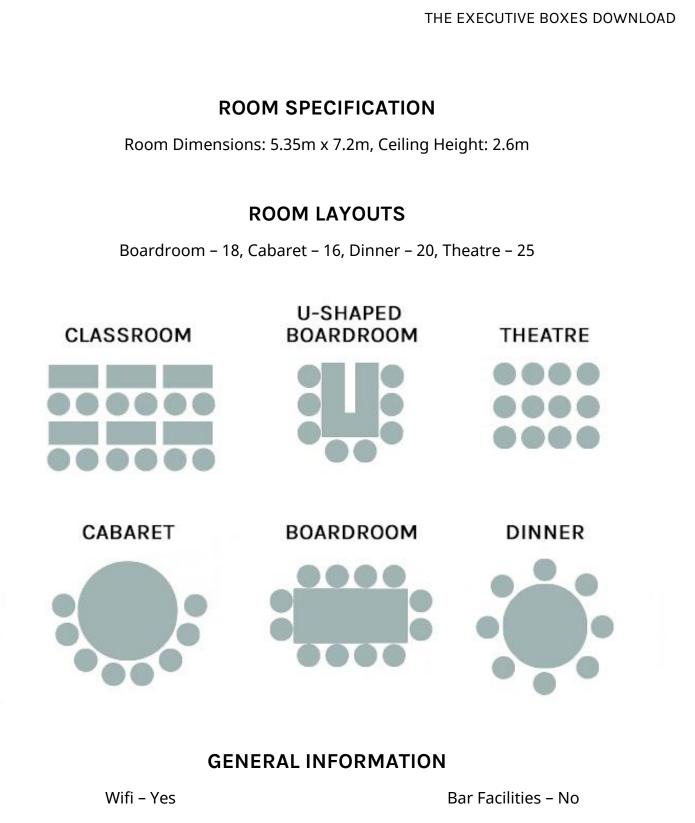

Location – Ground Floor

Disabled Access – No

Natural Light – Yes

Table Service – Yes

Projector & Screen\* – Available on request

Flipchart\* – Available on request

\*Additional charges may apply.

01245 254036