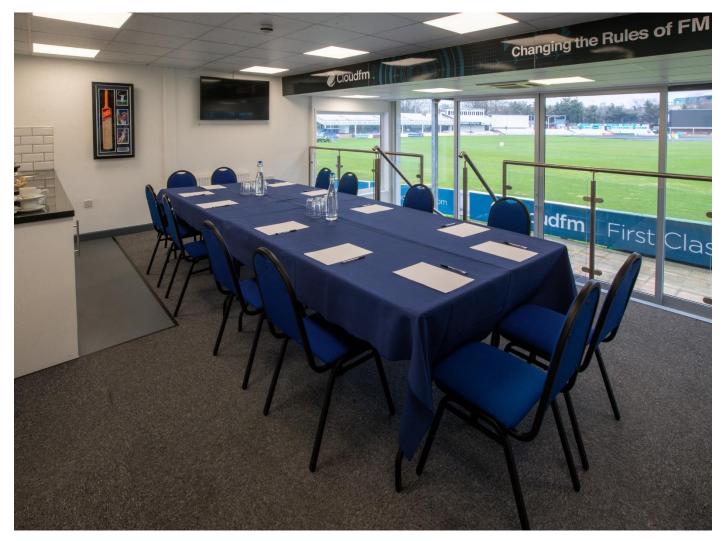

# THE EXECUTIVE BOXES

Located pitch side, our Executive Boxes offer a superb view of the playing facilities. There are five boxes available for hire for non-matchday events all year round.

Location – Ground Floor

Disabled Access – No

Natural Light – Yes

Table Service – Yes

Projector & Screen\* – Available on request

Flipchart\* – Available on request

\*Additional charges may apply.

01245 254036