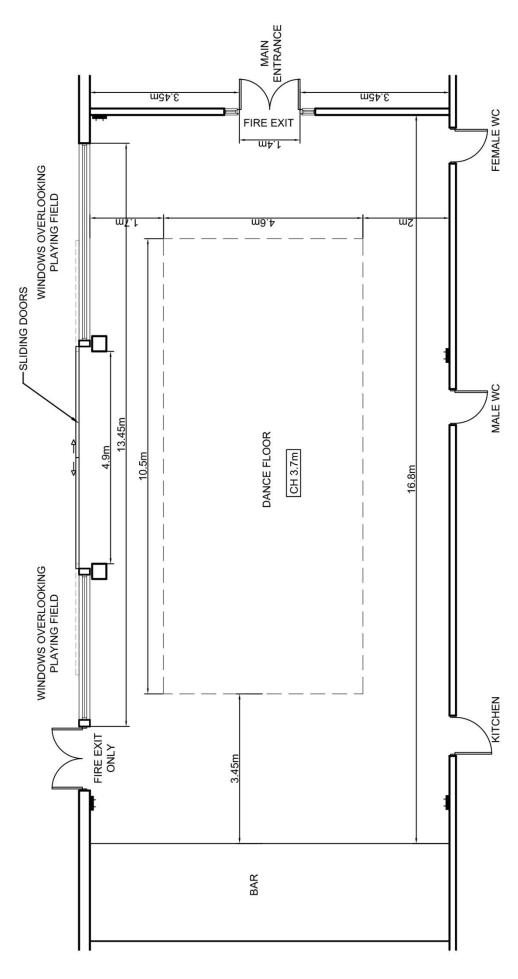

matchdays, the Pavilion has its own bar and views over the pitch. Available for bookings on non-matchdays all year round.

### **PRICING**

Up to 4 hours - from £150 inclusive of VAT

Up to 8 hours - from £245 inclusive of VAT

Additional catering options are available.

## **ROOM SPECIFICATION**

Room Dimensions: 16.8m x 8.3m, Ceiling Height: 3.7m

### **ROOM LAYOUTS**

Boardroom - 30, Cabaret - 80, Dinner - 100, Theatre - 100, Party - 150

CLASSROOM



U-SHAPED BOARDROOM



THEATRE



CABARET



**BOARDROOM** 



DINNER



#### **GENERAL INFORMATION**

Wifi - Yes

Location - Ground Floor

Disabled Access - Yes

Natural Light - Yes

Bar Facilities – Yes

Table Service - Yes

Projector & Screen\* – Available on request

Flipchart\* - Available on request

\*Additional charges may apply.



### **CAR PARK TARIFF**

Pick up & drop off up to 15 mins: Free

Up to 1 hour: £1.20 Up to 4 hours: £3.00

Up to 2 hours: £1.50 Up to 6 hours: £5.00

Up to 3 hours: £2.00 Over 6 hours: £7.00

The Car Park is operated using ANPR Technology and is administered by Smart Parking (UK) Ltd.

# **HAVE A QUERY?**

Please contact the Essex Cricket Conference & Events Teams by calling 01245 254036 or e-mailing cande@essexcricket.org.uk