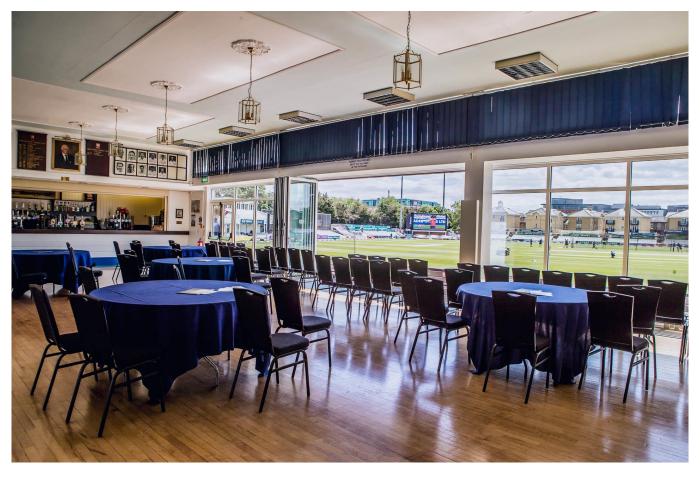

### THE DOUG INSOLE PAVILION

Used by our Members during matchdays, the Pavilion has its own bar and views over the pitch. Available for bookings on non-matchdays all year round.

## **ROOM SPECIFICATION**

Room Dimensions: 16.8m x 8.3m, Ceiling Height: 3.7m

#### **GENERAL INFORMATION**

Wifi - Yes

Location - Ground Floor

Disabled Access - Yes

Natural Light - Yes

Bar Facilities – Yes

Table Service - Yes

Projector & Screen\* – Available on request