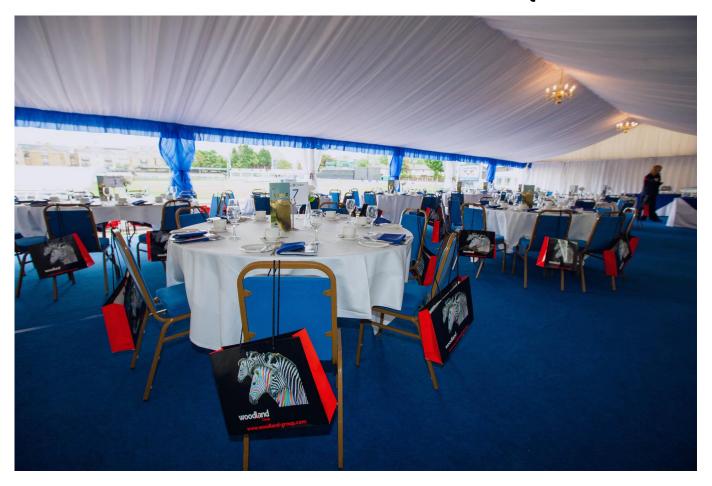

# THE WOODLAND GROUP PAVILION MARQUEE

Home of matchday hospitality throughout the cricket season, this space offers great viewing facilities and is available for hire on non-matchdays during the summer months only.

### **ROOM SPECIFICATION**

Room Dimensions: 16.8m x 8.5m, Ceiling Height: 2.2m