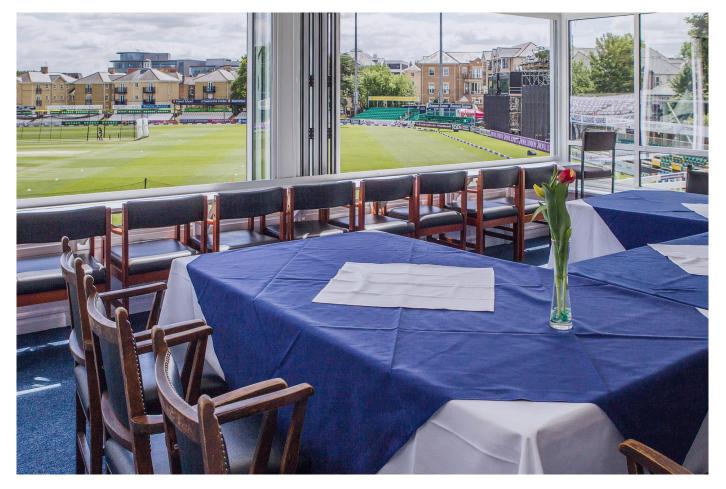

#### THE COMMITTEE ROOM

Home of the Essex County Cricket Club Committee, this exclusive room is located on the first floor of the Scrutton Bland Premier Suite and looks over the playing facilities. Available for hire on non-matchdays all year round.

#### **ROOM SPECIFICATION**

Room Dimensions: 5.84m x 7.2m, Ceiling Height: 2.5m