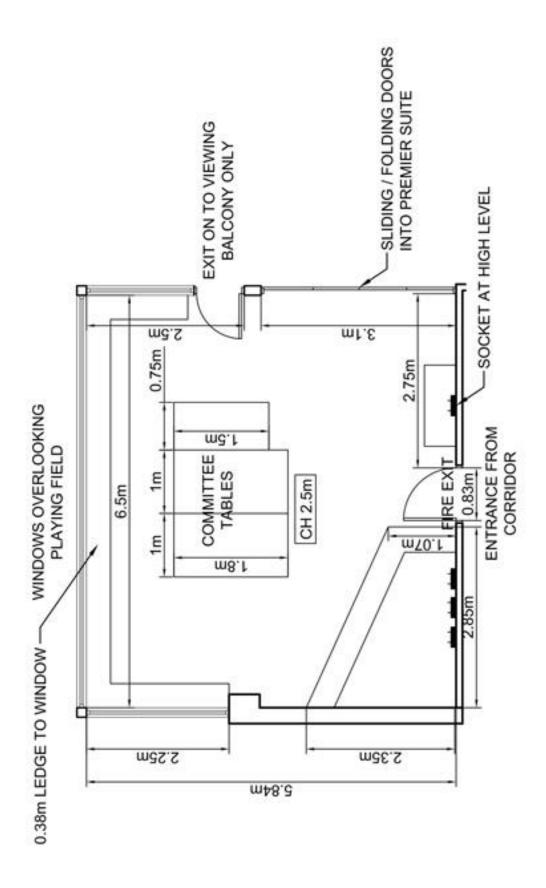

#### **ROOM SPECIFICATION**

Room Dimensions: 5.84m x 7.2m, Ceiling Height: 2.5m